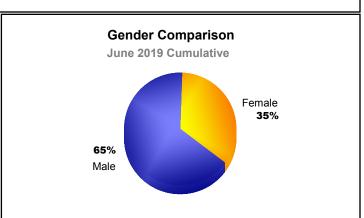

| -543                        | -76                      |
| 2017-2018 | 2            | -2               | 0                      | 294            | 43                 | 28                   | 7                   | 372                      | -535                        | -163                     |
| 2018-2019 | 1            | -2               | -1                     | 308            | 23                 | 9                    | 22                  | 362                      | -417                        | -55                      |
| Average   | 1            | -3               | -2                     | 343            | 27                 | 17                   | 15                  | 402                      | -494                        | -92                      |









MBR0065 Page 1 of 1 10/3/2019 3:03:03PM