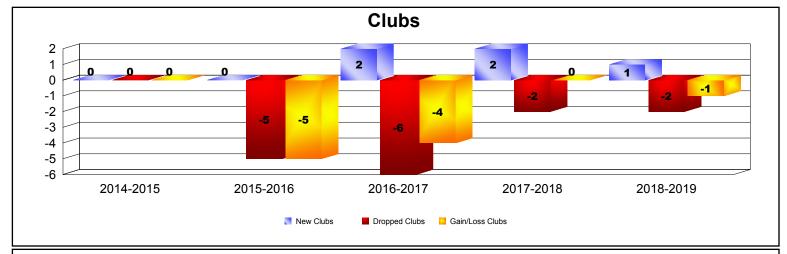

| Year      | New<br>Clubs | Dropped<br>Clubs | Gain/<br>Loss<br>Clubs | New<br>Members | Charter<br>Members | Reinstate<br>Members | Transfer<br>Members | Total<br>Member<br>Added | Total<br>Members<br>Dropped | Gain/<br>Loss<br>Members |
|-----------|--------------|------------------|------------------------|----------------|--------------------|----------------------|---------------------|--------------------------|-----------------------------|--------------------------|
| 2014-2015 | 0            | 0                | 0                      | 392            | 3                  | 24                   | 15                  | 434                      | -500                        | -66                      |
| 2015-2016 | 0            | -5               | -5                     | 350            | 1                  | 9                    | 14                  | 374                      | -474                        | -100                     |
| 2016-2017 | 2            | -6               | -4                     | 369            | 64                 | 17                   | 17                  | 467                      | -543                        | -76                      |
| 2017-2018 | 2            | -2               | 0                      | 294            | 43                 | 28                   | 7                   | 372                      | -535                        | -163                     |
| 2018-2019 | 1            | -2               | -1                     | 308            | 23                 | 9                    | 22                  | 362                      | -417                        | -55                      |
| Average   | 1            | -3               | -2                     | 343            | 27                 | 17                   | 15                  | 402                      | -494                        | -92                      |