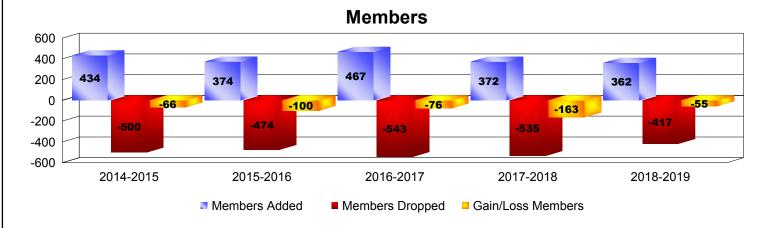

| Year      | New<br>Clubs | Dropped<br>Clubs | Gain/<br>Loss<br>Clubs | New<br>Members | Charter<br>Members | Reinstate<br>Members | Transfer<br>Members | Total<br>Member<br>Added | Total<br>Members<br>Dropped | Gain/<br>Loss<br>Members |
|-----------|--------------|------------------|------------------------|----------------|--------------------|----------------------|---------------------|--------------------------|-----------------------------|--------------------------|
| 2014-2015 | 0            | 0                | 0                      | 392            | 3                  | 24                   | 15                  | 434                      | -500                        | -66                      |
| 2015-2016 | 0            | -5               | -5                     | 350            | 1                  | 9                    | 14                  | 374                      | -474                        | -100                     |
| 2016-2017 | 2            | -6               | -4                     | 369            | 64                 | 17                   | 17                  | 467                      | -543                        | -76                      |
| 2017-2018 | 2            | -2               | 0                      | 294            | 43                 | 28                   | 7                   | 372                      | -535                        | -163                     |
| 2018-2019 | 1            | -2               | -1                     | 308            | 23                 | 9                    | 22                  | 362                      | -417                        | -55                      |
| Average   | 1            | -3               | -2                     | 343            | 27                 | 17                   | 15                  | 402                      | -494                        | -92                      |