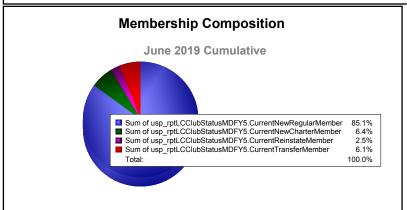

| -543                        | -76                      |
| 2017-2018 | 2            | -2               | 0                      | 294            | 43                 | 28                   | 7                   | 372                      | -535                        | -163                     |
| 2018-2019 | 1            | -2               | -1                     | 308            | 23                 | 9                    | 22                  | 362                      | -417                        | -55                      |
| Average   | 1            | -3               | -2                     | 343            | 27                 | 17                   | 15                  | 402                      | -494                        | -92                      |









MBR0065 Page 1 of 1 10/3/2019 3:03:03PM